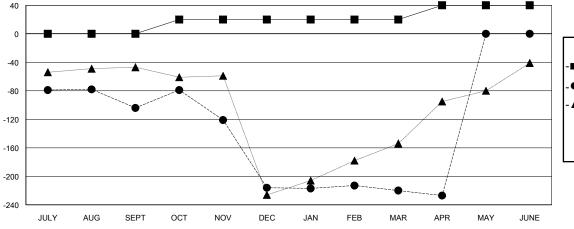

## **LOCATION PHILIPPINES**

**GMT CA** 

| Clubs                 |               |           |               | Members               |                           |                         |                                              |
|-----------------------|---------------|-----------|---------------|-----------------------|---------------------------|-------------------------|----------------------------------------------|
| RESULTS FOR 2018-2019 |               |           |               | RESULTS FOR 2018-2019 |                           |                         |                                              |
| QUARTER               | NEW CLUB GOAL | NEW CLUBS | DROPPED CLUBS | QUARTER               | MEMBER GROWTH NET<br>GOAL | MEMBER GROWTH<br>ACTUAL | DROPPED MEMBERS ACTUAL (including transfers) |
| JULY/AUG/SEPT         | 0             | 1         | 3             | JULY/AUG/SEPT         | 0                         | 78                      | 155                                          |
| OCT/NOV/DEC           | 1             | 1         | 4             | OCT/NOV/DEC           | 20                        | 56                      | 166                                          |
| JAN/FEB/MAR           | 0             | 0         | 1             | JAN/FEB/MAR           | 0                         | 14                      | 14                                           |
| APR/MAY/JUNE          | 1             | 0         | 0             | APR/MAY/JUNE          | 20                        | 14                      | 20                                           |