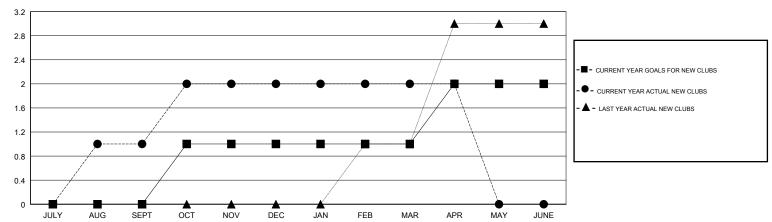

## **LOCATION PHILIPPINES**

**GMT CA** 

| Clubs                 |               |           |               | Members               |                           |                         |                                              |
|-----------------------|---------------|-----------|---------------|-----------------------|---------------------------|-------------------------|----------------------------------------------|
| RESULTS FOR 2018-2019 |               |           |               | RESULTS FOR 2018-2019 |                           |                         |                                              |
| QUARTER               | NEW CLUB GOAL | NEW CLUBS | DROPPED CLUBS | QUARTER               | MEMBER GROWTH NET<br>GOAL | MEMBER GROWTH<br>ACTUAL | DROPPED MEMBERS ACTUAL (including transfers) |
| JULY/AUG/SEPT         | 0             | 1         | 3             | JULY/AUG/SEPT         | 0                         | 78                      | 155                                          |
| OCT/NOV/DEC           | 1             | 1         | 4             | OCT/NOV/DEC           | 20                        | 56                      | 166                                          |
| JAN/FEB/MAR           | 0             | 0         | 1             | JAN/FEB/MAR           | 0                         | 14                      | 14                                           |
| APR/MAY/JUNE          | 1             | 0         | 0             | APR/MAY/JUNE          | 20                        | 14                      | 20                                           |

## GOALS AND ACTUAL NEW CLUBS CUMULATIVE

| - ■ - MEMBER GROWTH NET GOAL      |  |
|-----------------------------------|--|
| - ● - MEMBER GROWTH ACTUAL        |  |
| - ▲ - LAST YEAR MEMBERSHIP ACTUAL |  |
|                                   |  |
|                                   |  |
|                                   |  |